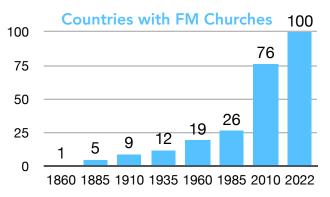

### FREE METHODIST WORLD MISSIONS

makes disciples by **mobilizing the global church** and **empowering international leaders** to **establish transformational churches**.